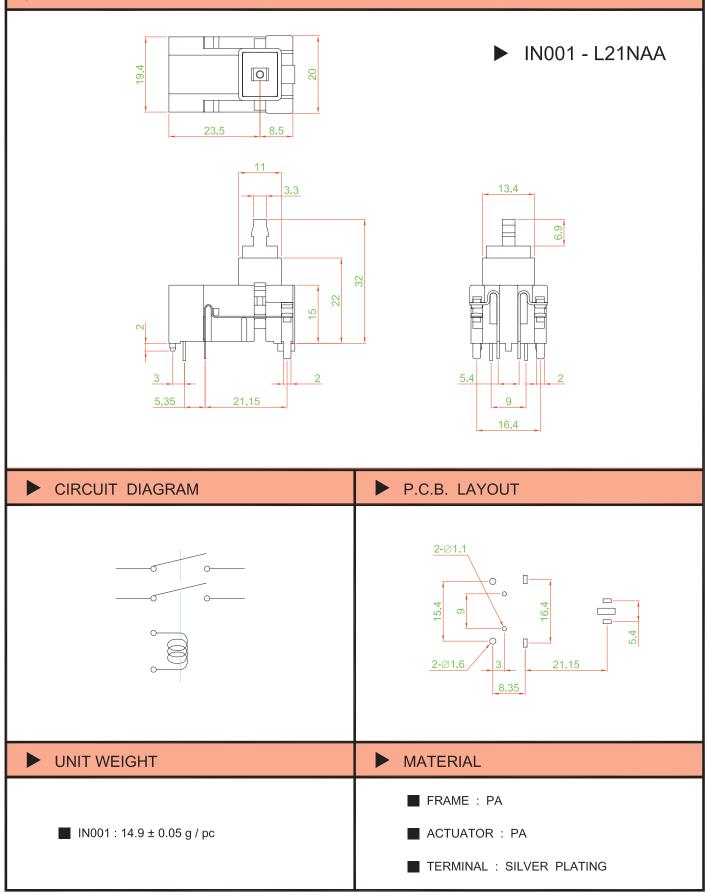

|                                                       |
|-----------------------------|-------------------------------------------------------|
| POLE - POSITION             | 2P1T , LOCK Type                                      |
| CONTACT RATING              | 125 V AC , 15 A                                       |
| CONTACT RESISTANCE          | 30 mΩ MAX. 5 V DC ; 1 A<br>by Method of Voltage DROP  |
| INSULATION RESISTANCE       | 1,000 M $\Omega$ MIN. 500 V DC for 1 minute           |
| DIELECTRIC STRENGTH         | Breakdown is not Allowable ;<br>500 V AC for 1 Minute |
| OPERATING LIFE              | 6,000 cycles                                          |
| OPERATING TEMPERATURE RANGE | -20°C ~ 70°C                                          |

## ► HOW TO ORDER





## DIMENSION