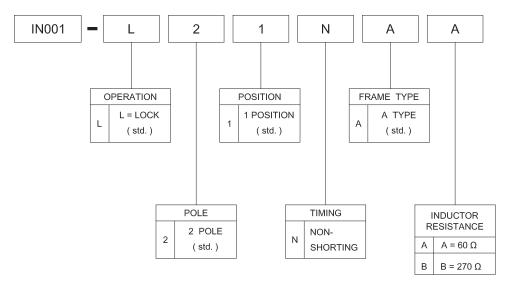

CIFICATIONS       |                                                       |
|-----------------------------|-------------------------------------------------------|
| POLE - POSITION             | 2P1T , LOCK Type                                      |
| CONTACT RATING              | 125 V AC , 15 A                                       |
| CONTACT RESISTANCE          | 30 mΩ MAX. 5 V DC ; 1 A<br>by Method of Voltage DROP  |
| INSULATION RESISTANCE       | 1,000 M $\Omega$ MIN. 500 V DC for 1 minute           |
| DIELECTRIC STRENGTH         | Breakdown is not Allowable ;<br>500 V AC for 1 Minute |
| OPERATING LIFE              | 6,000 cycles                                          |
| OPERATING TEMPERATURE RANGE | -20°C ~ 70°C                                          |

## ► HOW TO ORDER





## DIMENSION