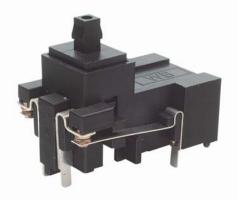

## IN001 SERIES

Feature -

use together with electricity leak sensor to make the circuit break

Application -

outdoor application power strip outdoor machine